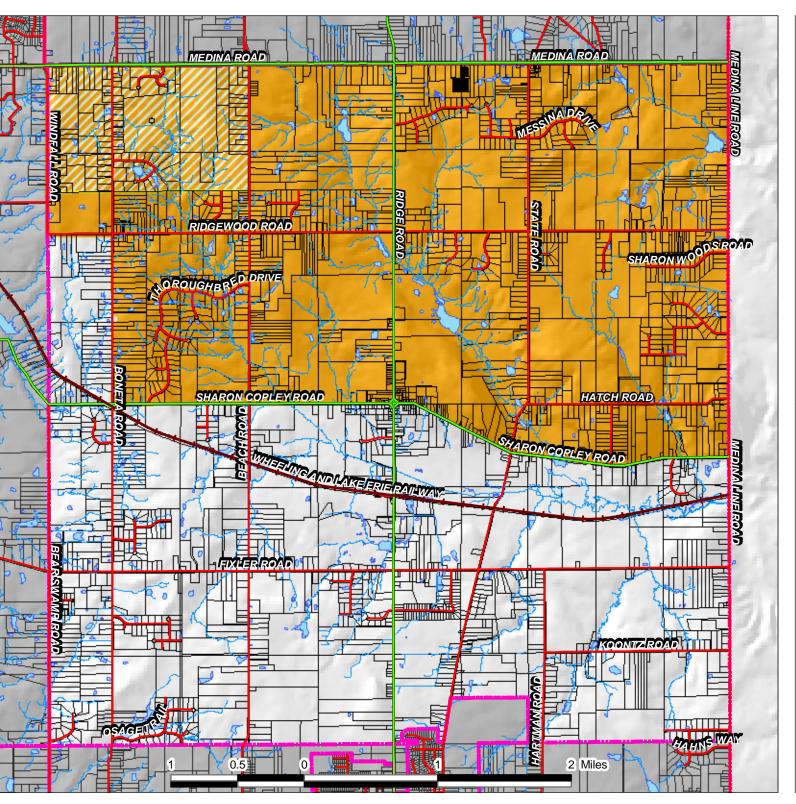

## **Sharon Township Enterprise & CRA Zones**

Interstate Highway

State Route

Road Centerline

Twp./Muni Boundary

CRA Zone

Enterprise Zone

Parcel Boundary

1:45,600

The road centerline, railroad centerline, hyrology, topography and parcel boundary data is maintained by the Medina County Highway Engineers Office

The Enterprise Zone data is maintained by the Medina County Department of Planning Services in cooperation with the Medina County Econ. Dev. Corp